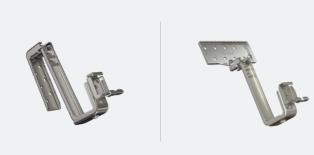

# 1. UNIVERSAL ROOF HOOK / TRUSS HOOK

Quick & flexible installation with the ClickFit EVO Universal Roof Hook without screwing. Do you prefer screwing into the truss? Use the ClickFit EVO Truss Hook. Do you prefer screws? Use the ClickFit EVO Truss Hook. Universal Roof Hook and Truss Hook can be combined in a single roof

- · Universal Roof Hook for all roof tile/batten combinations
- Easy mounting process from the top
- · Stepless adjustment of height and width
- Better point load distribution, lower risk of tile breakage and leakage
- · Self-aligning click connection: easier and faster
- · Can be used for horizontal and vertical mounting
- Integrated cable management

Do you prefer screwing into the truss? Use the ClickFit EVO Truss Hook. This system consists of a hook with a wider top plate that can be screwed onto a truss, tile or roof boarding. This offers flexibility in the placement and attachment of the truss hook. You can also combine the ClickFit EVO Universal Roof Hook and Truss Hook in a single project.

# 5 Always the right size

Our universal Magnelis coated roof hook is infinitely adjustable in height and width, and can thus be used for all roof tile/ batten combinations.

The ClickFit EVO Truss Hook has a screw plate. This allows the truss hook to be flexibly screwed to the roof.