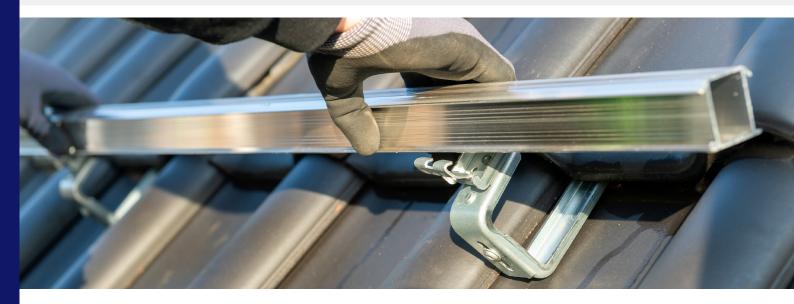

## ClickFit EVO; universal and fast

Esdec developed ClickFit EVO specifically for the professional solar installer. The mounting system consists of 4 components that can be used to mount all conventional solar panels on any tiled roof. Thanks to its unique properties, this mounting system allows for a mounting process that is twice as fast.

# Mounting method of your choice; hooks or screws

With the hook and click technique of ClickFit EVO, you can easily, quickly and safely install solar panels on a tiled roof. The ClickFit EVO Universal Roof Hook eliminates the need to drill holes in the roof construction, allowing the roof construction of the end user to stay fully intact. The universally adjustable roof hook fits all roof tile/batten combinations, and the ingenious water barrier smartly prevents leakage.

### Flexible and easy mounting process

If you work with ClickFit EVO, one tool is all you need. The revolutionary hook and click technique eliminates the need for other tools. Thanks to the smart design of this innovative mounting system, you can place the panels both in landscape or portrait orientation.