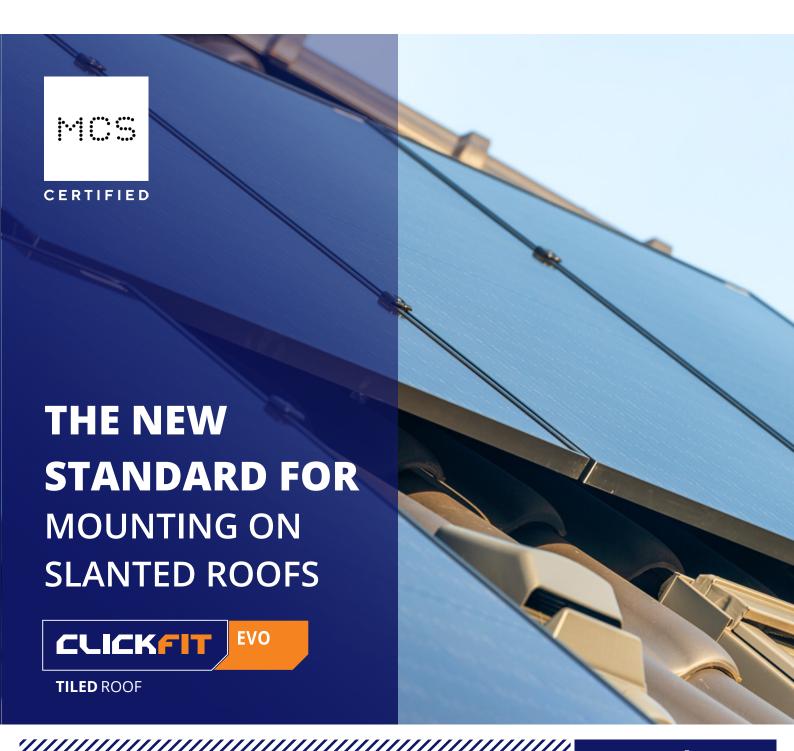

# **MOUNTING HAS NEVER BEEN EASIER**

## ClickFit EVO; universal and fast

Esdec developed ClickFit EVO specifically for the professional solar installer. The mounting system consists of 4 components that can be used to mount all conventional solar panels on any tiled roof. Thanks to its unique properties, this mounting system allows for a mounting process that is twice as fast.

# Mounting method of your choice; hooks or screws

With the hook and click technique of ClickFit EVO, you can easily, quickly and safely install solar panels on a tiled roof. The ClickFit EVO Universal Roof Hook eliminates the need to drill holes in the roof construction, allowing the roof construction of the end user to stay fully intact. The universally adjustable roof hook fits all roof tile/batten combinations, and the ingenious water barrier smartly prevents leakage.

# ClickFit Evo for tiled roofs is MCS certified

ClickFit Evo for tiled roofs, both in the version with the truss hook and the version with the universal hook, is MCS certified. Meeting MCS recognised industry standards proves the high quality, competency and compliance of ClickFit Evo for tiled roofs.