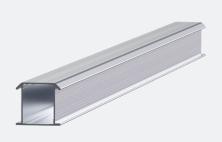

# 2. MOUNTING RAIL

- 30% stronger
- 30% lighter
- Suitable for larger roof spans