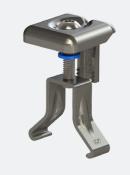

# 3. UNIVERSAL MODULE CLAMP

- Universal module clamp: suitable for all framed solar panels
- Can be used as centre clamp or as end clamp in combination with end cap
- Standard assembly
- Including bonding for the solar panels
- · Available in grey and black

# 4. END CAP

- End cap holds the module clamp in its position
  Elongated end cap to allow for aesthetically pleasing finish
  Available in grey and black

**TILED ROOF** 

The universal module clamp is suitable for all types of framed solar panels and can be used both as a centre clamp and – in combination with the end cap - as an end clamp.