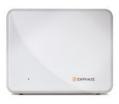

# **Enphase Microinverters and Monitoring**

IQ7-60-2-INT

Enphase **IQ 7 Micro**™, +350 Wc input power.

ENV-S-WB-230-G

Enphase Envoy-S™ communications gateway with basic PV production monitoring (± 5%).

Compatible with M215, M250 and IQ 7-Series microinverters.

IQ7PLUS-72-2-INT

Enphase **IQ 7 Micro**™, +440 Wc input power.

ENVOY-S-WM-230

**Enphase Envoy-S Metered**™

communications gateway with integrated single-phase PV and consumption metering Compatible with M215, M250 and IQ 7-Series microinverters.