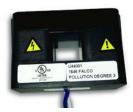

#### **O-RELAY-1P-INT**

External relay acts as a grid monitoring and disconnection device. Automatically reconnects when valid grid conditions resume. Single-phase

#### O-RELAY-3P-INT

External relay acts as a grid monitoring and disconnection device. Automatically reconnects when valid grid conditions resume. Three-phase