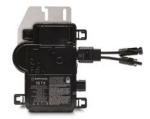

#### IQ7-B1200-LN-I-INTO1-RVO

Enphase AC Battery<sup>TM</sup> 270W/1.2 kWh, 230 VAC.