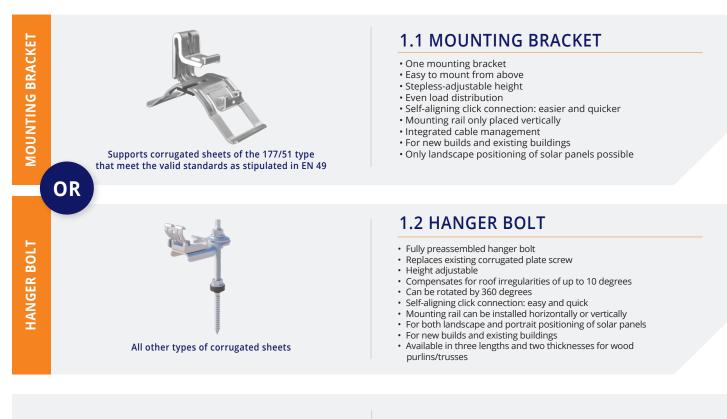

#### **ClickFit EVO mounting bracket**

The ClickFit EVO mounting bracket is secured to the roof panel screws in the purlin, which ensures that the roof remains 100% watertight. The mounting bracket is suitable for corrugation type 177/51; it fits exactly the crest of the roof and is supported by the troughs. This ensures even force distribution and minimum pressure loads, which contributes to the overall robustness of the system.

#### The hanger bolt compensates for roof irregularities of up to 10 degrees

With the ClickFit EVO Hanger Bolt, you can quickly install solar panels on all types of corrugated roofs. The hanger bolt is provided pre-assembled and the flexible adapter allows you to easily and quickly compensate for roof irregularities of up to 10 degrees. Using the universal ClickFit EVO click connection fitted to the hanger bolt as standard, you can simply carry on working with familiar components from the ClickFit EVO product line, such as universal rails, module clamps and end caps. As well as being suitable for corrugated roofs, this hanger bolt can also be used on steel roofs, EPDM, bitumen and Arabic tiles.

#### Mounting bracket or hanger bolt

Both the mounting bracket and hanger bolt are delivered fully preassembled. The mounting bracket has a stepless-adjustable height. Simply use the screw thread to set the hanger bolt to the required height.

#### 2 Fixing with existing corrugated sheet screws

The mounting bracket features a cut-out. This makes it easy to secure the mounting bracket to the corrugated sheet screws.

#### Hanger bolt replaces corrugated sheet screws

Wherever a hanger bolt is inserted, it replaces the existing corrugated sheet screw.

#### 3 Unique click connection

Both the mounting bracket and the hanger bolt have a self-aligning click connection. This makes it easy to install the mounting rail from above.