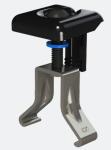

#### **ClickFit EVO mounting bracket**

The ClickFit EVO mounting bracket is secured to the roof panel screws in the purlin, which ensures that the roof remains 100% watertight. The mounting bracket is suitable for corrugation type 177/51; it fits exactly the crest of the roof and is supported by the troughs. This ensures even force distribution and minimum pressure loads, which contributes to the overall robustness of the system.

#### Mounting bracket or hanger bolt

Both the mounting bracket and hanger bolt are delivered fully preassembled. The mounting bracket has a stepless-adjustable height. Simply use the screw thread to set the hanger bolt to the required height.

#### 3 Unique click connection

Both the mounting bracket and the hanger bolt have a self-aligning click connection. This makes it easy to install the mounting rail from above.