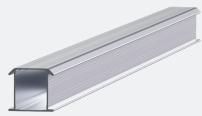

## 2. MOUNTING RAIL

- 30% stronger
- 30% lighter
- Suitable for larger roof spans