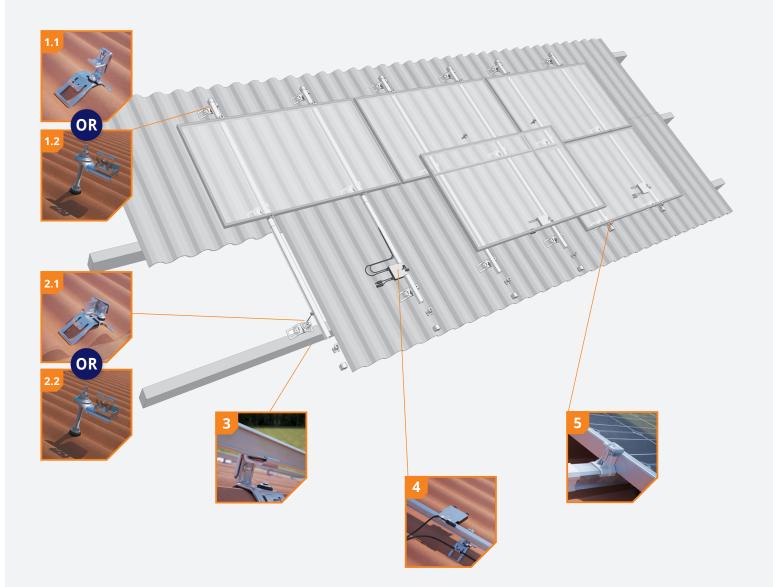

# THE 4 COMPONENTS **OF CLICKFIT EVO**

## 2. MOUNTING RAIL

- 30% stronger
- 30% lighter
- Suitable for larger roof spans

## 3. UNIVERSAL MODULE CLAMP

- Suitable for all framed solar panels
- Can be used as centre clamp or as end clamp in combination with end cap
- Standard assembly
- · Including equipotential bonding for the solar panels Available in grey and black

## 4. END CAP

- End cap holds the module clamp in its position
- · Elongated end cap to allow for aesthetically pleasing finish
- Available in grey and black

#### ClickFit EVO Corrugated Roof: easy & quick

ClickFit EVO Corrugated Roof has been specially developed for use with the well-known ClickFit EVO system on corrugated roofs, as are often found in the agricultural sector. This straightforward mounting system consists of just four components and can be installed on both existing and new roofs. Thanks to its universal properties, the system is very quick and easy to mount. Simply install the mounting system on the corrugated roof using the mounting brackets or hanger bolts.