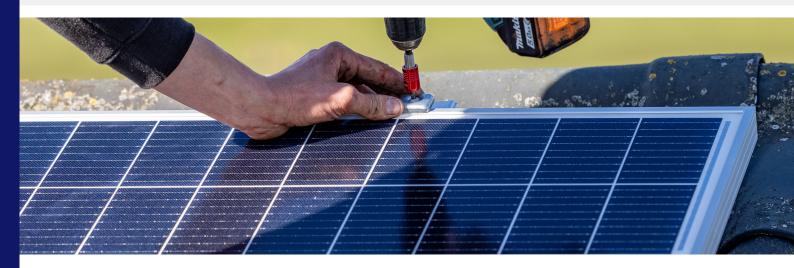

# **EASY INSTALLATION ON THE ROOF**

#### ClickFit EVO Corrugated Roof: easy & quick

ClickFit EVO Corrugated Roof has been specially developed for use with the well-known ClickFit EVO system on corrugated roofs, as are often found in the agricultural sector. This straightforward mounting system consists of just four components and can be installed on both existing and new roofs. Thanks to its universal properties, the system is very quick and easy to mount. Simply install the mounting system on the corrugated roof using the mounting brackets or hanger bolts.